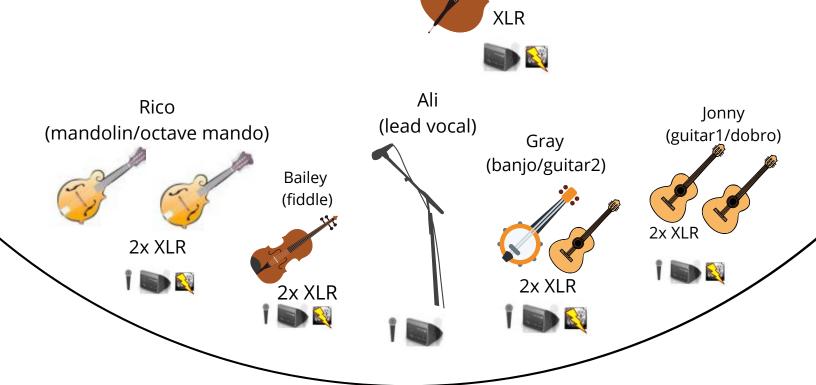

## **DOWNRIVER COLLECTIVE - STAGE PLOT & INPUT LIST**

**BASS** 

Production Contact: jonathontherrien@gmail.com

[FRONT OF STAGE]

## **ITEMS TO BE PROVIDED BY BUYER:**

- (5) vocal microphones (Shure SM 58 or similar)
- (1) SM57 or similar
- (5) power drops
- (6) boom mic stands
- (5) XLR mic lines
- (9) XLR instrument lines
- (6) wedge monitors (if applicable)

| INPUT | NAME              | MIC/LINE | STAND     | PREAMP                 |
|-------|-------------------|----------|-----------|------------------------|
| 1     | mandolin          | XLR      |           | LR Baggs Venue DI      |
| 2     | octave mandolin   | SM 57    | long boom |                        |
| 3     | mandolin vocal    | SM 58    | long boom |                        |
| 4     | fiddle mic        | XLR      |           | Felix by Grace Designs |
| 5     | fiddle DI         | XLR      |           | Felix by Grace Designs |
| 6     | fiddle vocal      | SM 58    | long boom | Felix by Grace Designs |
| 7     | lead vocal        | SM 58    | long boom |                        |
| 8     | banjo             | XLR      |           | Felix by Grace Designs |
| 9     | guitar 2          | XLR      |           | Felix by Grace Designs |
| 10    | banjo/gtr 2 vocal | SM 58    | long boom |                        |
| 11    | guitar 1          | XLR      |           | LR Baggs Venue DI      |
| 12    | dobro             | XLR      |           | LR Baggs Para DI       |
| 13    | guitar vocal      | SM 58    | long boom |                        |
| 14    | Bass              | XLR      |           | Felix by Grace Designs |