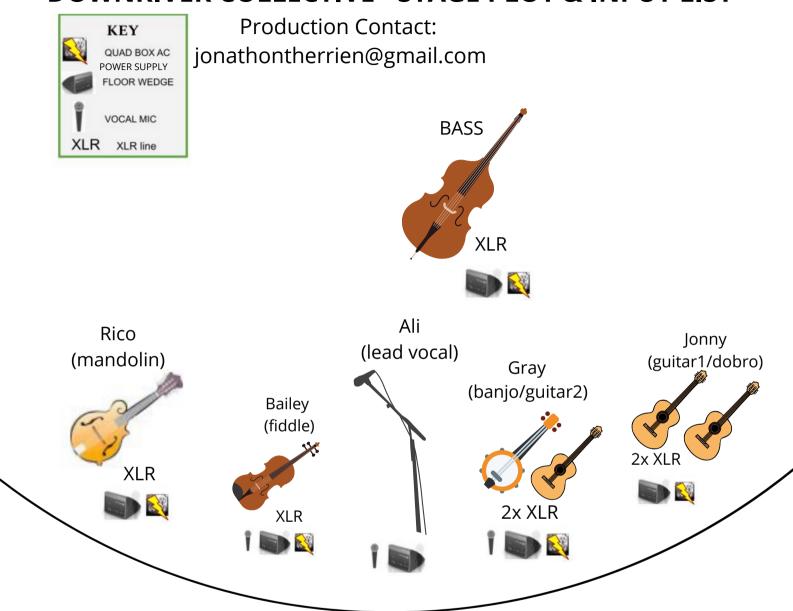

## **DOWNRIVER COLLECTIVE - STAGE PLOT & INPUT LIST**

[FRONT OF STAGE]

## **ITEMS TO BE PROVIDED BY BUYER:**

- (3) vocal microphones (Shure SM 58 or similar)
- (5) power drops
- (3) boom mic stands
- (3) XLR mic lines
- (7) XLR instrument lines
- (6) wedge monitors (if applicable)

| INPUT | NAME         | MIC/LINE | STAND     | PREAMP                 |
|-------|--------------|----------|-----------|------------------------|
| 1     | mandolin     | XLR      |           | LR Baggs Venue DI      |
| 2     | fiddle vocal | SM 58    | long boom |                        |
| 3     | fiddle       | XLR      |           | Felix by Grace Designs |
| 4     | lead vocal   | SM 58    | long boom |                        |
| 5     | banjo vocal  | SM 58    | long boom |                        |
| 6     | banjo        | XLR      |           | Felix by Grace Designs |
| 7     | guitar 2     | XLR      |           | Felix by Grace Designs |
| 8     | guitar 1     | XLR      |           | LR Baggs Venue DI      |
| 9     | dobro        | XLR      |           | LR Baggs Para DI       |
| 10    | Bass         | XLR      |           | Noble DI               |